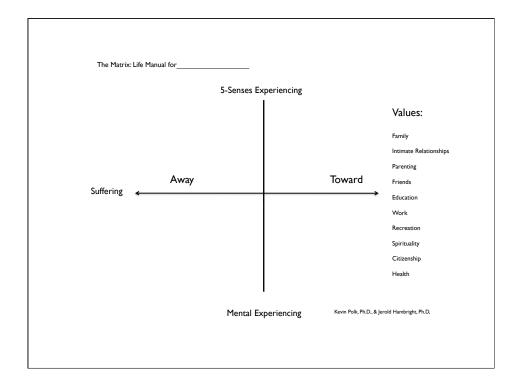

|      |             | Health                 |  |  |
|                                  |      |             |                        |  |  |
|                                  |      |             |                        |  |  |
|                                  |      |             |                        |  |  |













| ✓ Away<br>(From unwanted<br>things inside of you.) | Toward<br>→<br>(Things that are important<br>to you.) |
|----------------------------------------------------|-------------------------------------------------------|
|                                                    |                                                       |
| « Away                                             | Toward→                                               |



| Behavioral Health Assessment for |      |        |                        |  |  |
|----------------------------------|------|--------|------------------------|--|--|
|                                  |      |        | Family                 |  |  |
|                                  |      |        | Intimate Relationships |  |  |
|                                  |      |        | Parenting              |  |  |
|                                  |      |        | Friends                |  |  |
|                                  | Away | Toward | Education              |  |  |
|                                  |      | ,      | Work                   |  |  |
|                                  |      |        | Recreation             |  |  |
|                                  |