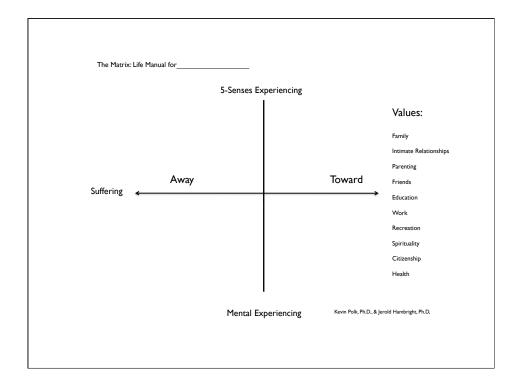

| Behavioral Health Assessment for |      |             |                        |  |  |
|----------------------------------|------|-------------|------------------------|--|--|
|                                  |      |             | Family                 |  |  |
|                                  |      |             | Intimate Relationships |  |  |
|                                  |      |             | Parenting              |  |  |
|                                  |      |             | Friends                |  |  |
|                                  | Away | Toward      | Education              |  |  |
| ,                                |      | <del></del> | Work                   |  |  |
|                                  |      |             | Recreation             |  |  |
|                                  |      |             | Spirituality           |  |  |
|                                  |      |             | Citizenship            |  |  |
|                                  |      |             | Health                 |  |  |
|                                  |      |             |                        |  |  |
|                                  |      |             |                        |  |  |
|                                  |      |             |                        |  |  |