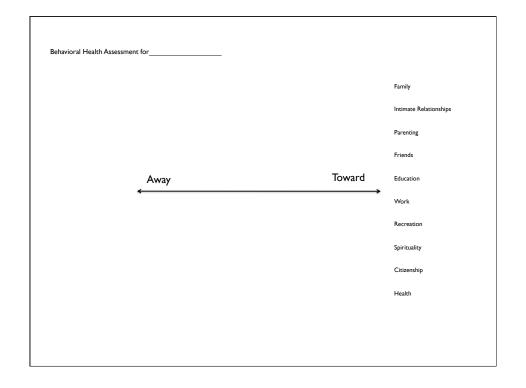

| Behavioral Health Assessment for |      |             |                        |  |  |
|----------------------------------|------|-------------|------------------------|--|--|
|                                  |      |             | Family                 |  |  |
|                                  |      |             | Intimate Relationships |  |  |
|                                  |      |             | Parenting              |  |  |
|                                  |      |             | Friends                |  |  |
|                                  | Away | Toward      | Education              |  |  |
| ,                                |      | <del></del> | Work                   |  |  |
|                                  |      |             | Recreation             |  |  |
|                                  |      |             | Spirituality           |  |  |
|                                  |      |             | Citizenship            |  |  |
|                                  |      |             | Health                 |  |  |
|                                  |      |             |                        |  |  |
|                                  |      |             |                        |  |  |
|                                  |      |             |                        |  |  |