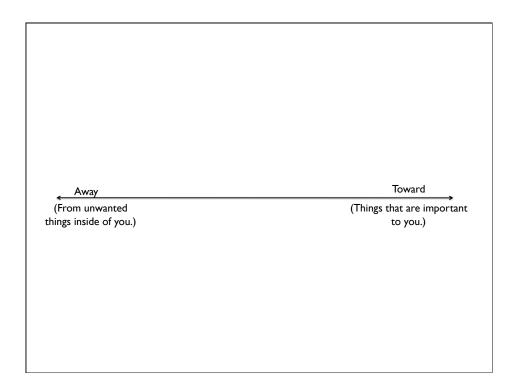

| ✓ Away<br>(From unwanted<br>things inside of you.) | Toward<br>→<br>(Things that are important<br>to you.) |
|----------------------------------------------------|-------------------------------------------------------|
|                                                    |                                                       |
| « Away                                             | Toward→                                               |

| Away |  | Toward • |
|------|--|----------|
|      |  |          |