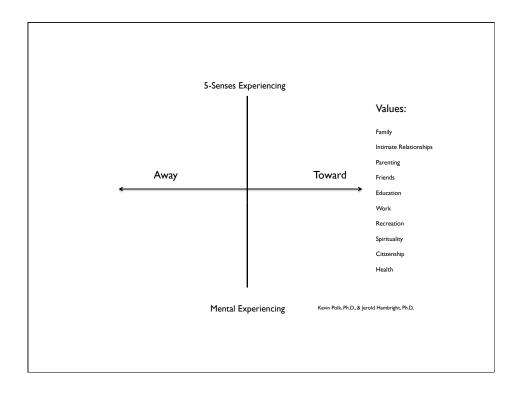

| Behavioral Health Assessment for |      |        |                        |  |  |
|----------------------------------|------|--------|------------------------|--|--|
|                                  |      |        | Family                 |  |  |
|                                  |      |        | Intimate Relationships |  |  |
|                                  |      |        | Parenting              |  |  |
|                                  |      |        | Friends                |  |  |
|                                  | Away | Toward | Education              |  |  |
|                                  |      | ,      | Work                   |  |  |
|                                  |      |        | Recreation             |  |  |
|                                  |      |        | Spirituality           |  |  |
|                                  |      |        | Citizenship            |  |  |
|                                  |      |        | Health                 |  |  |
|                                  |      |        |                        |  |  |
|                                  |      |        |                        |  |  |
|                                  |      |        |                        |  |  |