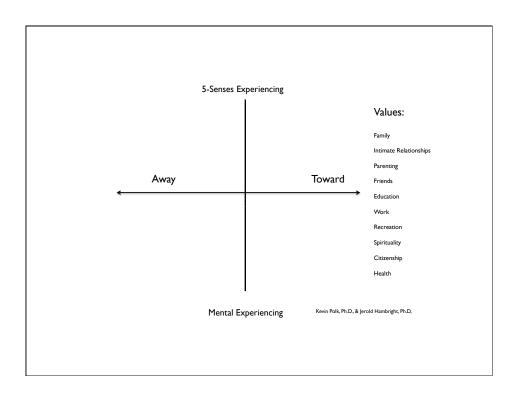

| Away | Toward      | Education              |  |  |
| ,                                |      | <del></del> | Work                   |  |  |
|                                  |      |             | Recreation             |  |  |
|                                  |      |             | Spirituality           |  |  |
|                                  |      |             | Citizenship            |  |  |
|                                  |      |             | Health                 |  |  |
|                                  |      |             |                        |  |  |
|                                  |      |             |                        |  |  |
|                                  |      |             |                        |  |  |













| ✓ Away<br>(From unwanted<br>things inside of you.) | Toward<br>→<br>(Things that are important<br>to you.) |
|----------------------------------------------------|-------------------------------------------------------|
|                                                    |                                                       |
| « Away                                             | Toward→                                               |



| Behavioral Health Assessment for |      |        |                        |  |  |
|----------------------------------|------|--------|------------------------|--|--|
|                                  |      |        | Family                 |  |  |
|                                  |      |        | Intimate Relationships |  |  |
|